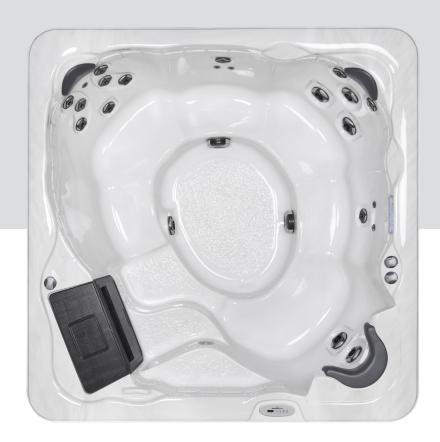

## **Classic Collection 870S**

6 adults, with lounge

#### **Features**

- 50 Two-Tone Hydrotherapy Jets
- · Two-Tone Air Controls
- · LED Multi-Colour Safety Light
- · LED Interior Lighting
- · LED Illuminated Waterfall
- · Exterior Ambiance Lighting
- Black 13 x 8 cm Tapered Thermal Weathershield Cover

#### **Equipment**

- User Friendly, Long Lasting Balboa Controls
- Two 2.2Kw Dual Speed Jet Pumps
- · 3Kw Heating System
- 2 x 50 SQ FT Filtration System

#### **Structure**

- · ABS Capped Bottom Tray
- · Galvanized SureSteel Support Structure
- · Polysteel Exterior Cabinetry
- · GreenGuard Roxul Insulation

- · Deluxe Acrylic Colour Upgrade
- · Wi-Fi module
- · AquaNova water treatment system
- · Bluetooth Audio system
- Factory Installed Ozone generator
- · Stainless Steel jets\*
- · AquaNova standard factory installed\*
- · LED-Lighted deck controls