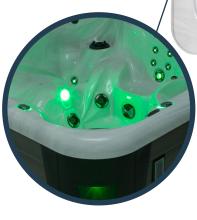

#### **LED Lit Waterfall**

Enjoy a relaxing massage while listening to the soothing sounds of the LED lit waterfall.

## LED interior lighting

Enjoy your favourite mix of colour! The luminescent LED perimeter lights create a dramatic effect below the waters' surface.