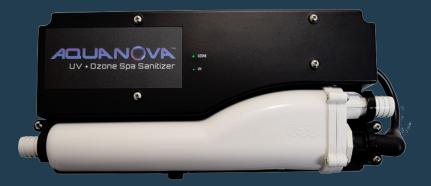

### AquaNova UV + Ozone Spa Sanitizer\*

#### **Technology**

With the unique combination of ozone (O3) and UV-C technologies, AquaNova is the ultimate solution for water sanitation in one compact and simple system. Providing the water quality and spa care one could expect from chlorine/salt water systems, AquaNova has more sanitizing power, better reliability, and less hassle, all while significantly reducing residual chlorine consumption to deliver the most advanced sanitation potential available.

#### Innovation

The Patent Pending built-in venturi injector system provides superior water – ozone – uv mixing for even greater water quality. It will also save you space, time and money in production costs. Simply plumb one tube in and one tube out. No separate injector plumbing required. Built-in fault detection and lamp life timer software takes the guesswork out and ensures the system is operating at its optimum.

#### How it works

The ozone is produced first, and then exposed to UV light. Once exposed to the UV light, the O3 is converted to hydrogen peroxide, which is further converted to hydroxyl radicals. As an oxidizer, hydroxyl radicals have been found to be more potent than hydrogen peroxide or ozone and much more powerful than chlorine. This is true synergy in that the whole is greater than the sum of its parts. Scientists conducted an experiment to determine if using UV and ozone together results in better bacterial reduction than UV or ozone alone. Scientists have found that the amount of UV & ozone needed to complete this task was far less when used together, than when used alone.