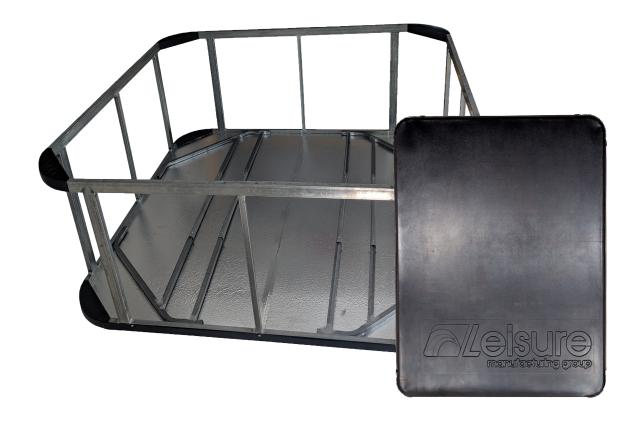

# Strength and stability from the inside out

Every Classic spa starts with a solid foundation. Our polyethylene ABS Capped Bottom Tray seals out critters and moisture while sealing in the heat.

Integrated into the ABS Capped Bottom Tray is our galvanized steel frame. Engineered to provide the strength and stability required to support over 3200 kg. Unlike wood frames, our galvanized steel structure is built to last. Not only is it 10 times stronger than wood, it will not crack, warp or rot and unlike wood it will not sustain termites or rodents.

The plastic corners ensure that every frame is assembled easily, quickly and always to factory specification.

The third component of our system is the polysteel cabinet system. The polysteel system provides superior insulating properties and unprecedented sound blocking characteristics. In addition to being completely resistant to rotting, cracking and peeling, our maintenance free cabinet has the look and feel of real wood.