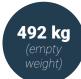

## **Classic Collection 970S**

6 adults, with lounge

229 x 239 x 91 cm

1.722 Litres