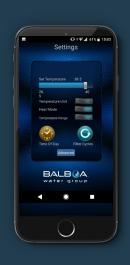

## Superior control by Balboa watergroup

An advanced, state of the art spa controller provides the ultimate in ease of use, safety and reliability for every spa user. The Powerworks™ with M7 technology is a revolutionary new hardware/software platform that completely eliminates mechanical sensor switches and remote through-wall temperature sensors.

#### **Control Panel**

This system comes with a sleek control panel. It has an simple, yet extensive menu and the intuitive user navigation makes it easy to set the spa the way you like. It has a large back-lit LCD screen, reading easier than ever.

#### Wireless Connectivity\*

Sunrise Spas now puts your spa's controls in the palm of your hand. Simply download the free app, sync to your home's WiFi system and enjoy complete control. Preset temperature, set filter cycles to save money, or get it ready from the comfort of your home before heading out to enjoy a relaxing spa experience.