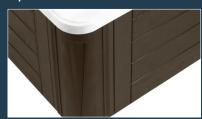

#### **Cabinet colours**

Sunrise Spas Polysteel Exterior Cabinetry is a state of the art wood-alternative material that has the look and feel of natural wood without the maintenance. The material is impact resistant, impervious to weather or insect damage and will never splinter, crack or rot. The attractive exterior locks in heat and seals out cold air - providing a beautiful look and feel.

Black

Espresso

Grey