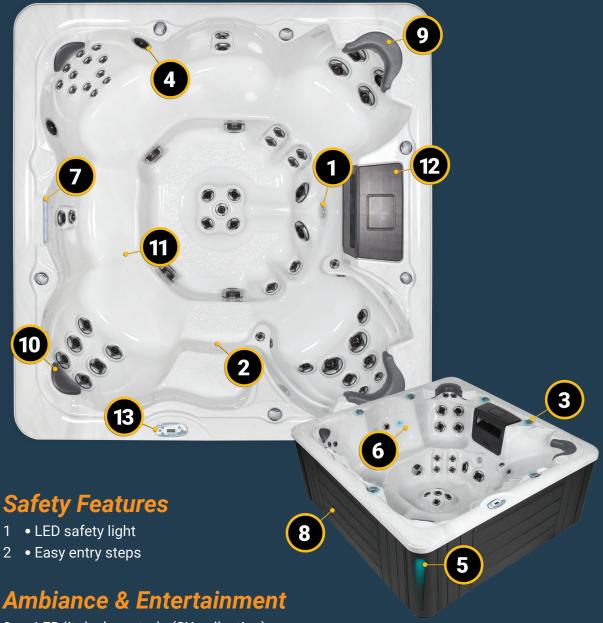

## **Classic Collection Features**

- 3 LED lit deck controls (SX-collection)
- 4 Audio-system (optionel)
- 5 LED Exterior Ambiance Lighting
- 6 LED Interior Lighting
- 7 Soothing LED waterfall

#### **Massage & Comfort**

- 8 Powerful hydrotherapy pumps
- 9 Neck collar massage
- 10 Comfort pillows
- 11 Multi-level seating

#### **Efficiency Features**

- 12 9,3 m<sup>2</sup> filtration surface
- 13 Deluxe keypad & controls
- ✓ Rockwool insulation
- ✓ 13 x 8 cm heat saver cover

## **Spa Equipment**