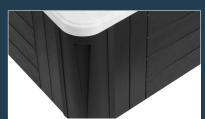

#### **Cabinet colours**

Sunrise Spas Polysteel Exterior Cabinetry is a state of the art wood-alternative material that has the look and feel of natural wood without the maintenance. The material is impact resistant, impervious to weather or insect damage and will never splinter, crack or rot. The attractive exterior locks in heat and seals out cold air - providing a beautiful look and feel.

Black

Espresso

Grey