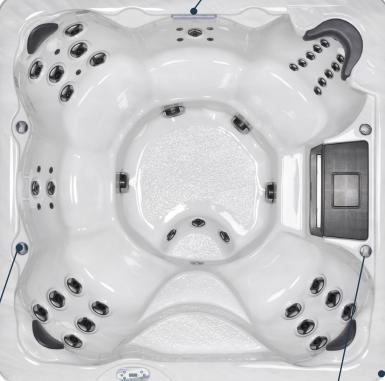

## **Hydrotherapy jets**

A variety of jet sizes and internal styles are used in unique seating patterns to achieve superior hydrotherapy in individual spa models. Therefore, not every jet described or pictured below is in every model. Not all jet internal styles are available in all jet sizes.

To adjust the water volume, simply turn the jet face clockwise to the off position or counter clockwise to the maximum position. If you move too hard to maximum you will release the internal from the jet body.

## Lighting

#### **LED Lit Waterfall**

Enjoy a relaxing massage while listening to the soothing sounds of the LED lit waterfall.

## LED interior lighting

Enjoy your favourite mix of colour! The luminescent LED perimeter lights create a dramatic effect below the waters' surface.

## LED exterior lighting

Gives atmosphere to your garden thanks to multi-coloured corner lighting.

The luminescent LED lit deck controls create a dramatic effect paired with the LED lit cupholders.

\*Optional