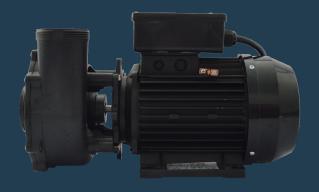

#### WaterWay2.2Kw Dual Speed Pump

Designed with two speed motors that have four sets of insulated windings for increased efficiency and a 56-frame motor for added strength, cooler operating temperature and longer motor life.