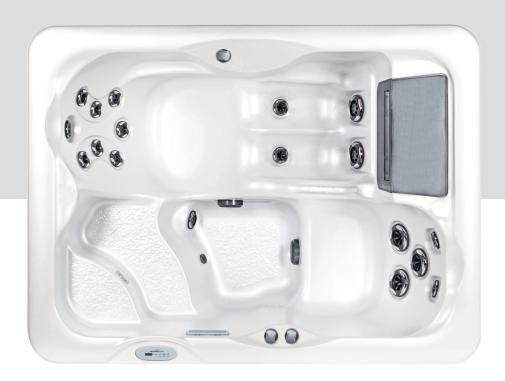

## **Classic Collection 670S**

2 adults, with lounge

#### **Features**

- 18 Two-Tone Hydrotherapy Jets
- Two-Tone Air Controls
- · LED Multi-Colour Safety Light
- · LED Illuminated Waterfall
- Black 13 x 8 cm Tapered Thermal Weathershield Cover