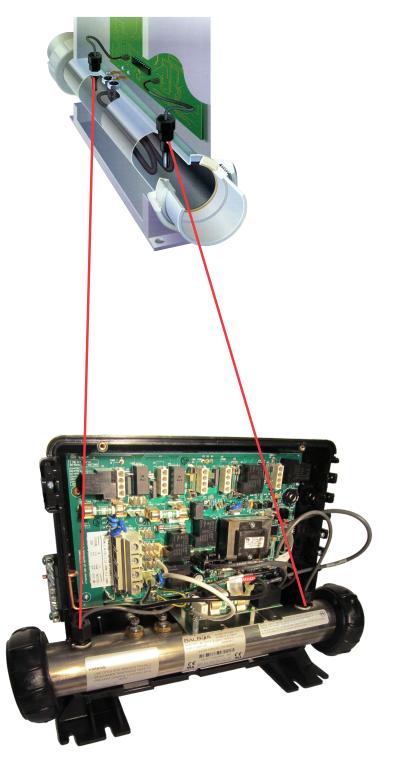

## Superior control by Balboa watergroup

An advanced, state of the art spa controller provides the ultimate in ease of use, safety and reliability for every spa user. The Powerworks™ with M7 technology is a revolutionary new hardware/software platform that completely eliminates mechanical sensor switches and remote through-wall temperature sensors.

The M7 platform features two identical solid state sensors that mount inside the heater manifold. These "Smart Sensors" accurately and reliably measure water temperature while monitoring critical water conditions without the possibility of failure due to mechanical switch malfunction.

#### Titanium heater

The Titanium heater contains no iron and will not rust or corrode. The material does not need to be coated to protect it against chemicals; titanium produces a dioxide film that continually migrates to the surface, making it withstand scaling and extending the product lifetime.