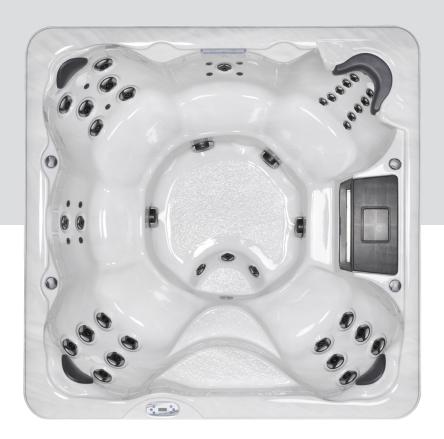

## **Classic Collection 670S**

2 adults, with lounge

#### **Features**

- 18 Two-Tone Hydrotherapy Jets
- Two-Tone Air Controls
- · LED Multi-Colour Safety Light
- · LED Illuminated Waterfall
- Black 13 x 8 cm Tapered Thermal Weathershield Cover

#### **Equipment**

- · User Friendly, Long Lasting Balboa Controls
- · One 2.2Kw Dual Speed Jet Pump
- 3Kw Heating System
- 2 x 50 SQ FT Filtration System

#### Structure

- · ABS Capped Bottom Tray
- · Galvanized SureSteel Support Structure
- · Polysteel Exterior Cabinetry
- · GreenGuard Roxul Insulation

- · Deluxe Acrylic Colour Upgrade
- · Wi-Fi module
- · AquaNova water treatment system
- · Bluetooth Audio system
- · Factory Installed Ozone generator