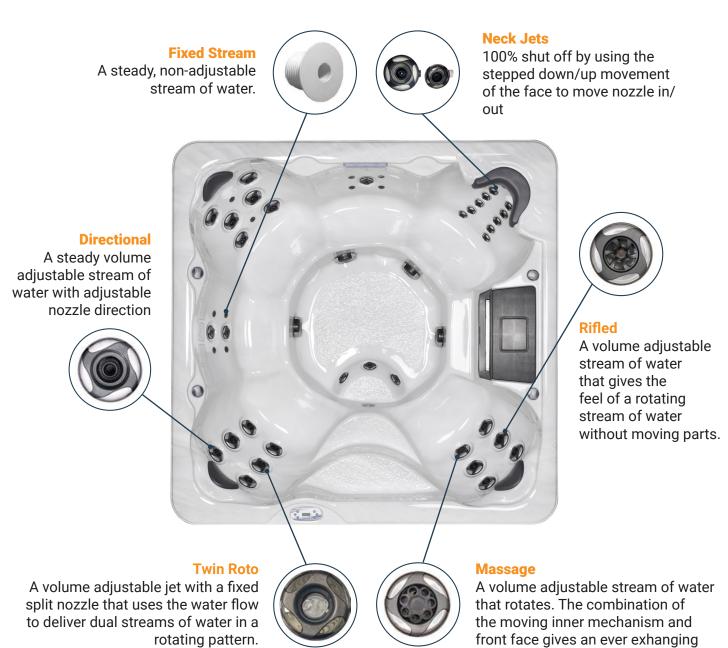

## **Hydrotherapy jets**

A variety of jet sizes and internal styles are used in unique seating patterns to achieve superior hydrotherapy in individual spa models. Therefore, not every jet described or pictured below is in every model. Not all jet internal styles are available in all jet sizes.

To adjust the water volume, simply turn the jet face clockwise to the off position or counter clockwise to the maximum position. If you move too hard to maximum you will release the internal from the jet body.

pattern to the massage.