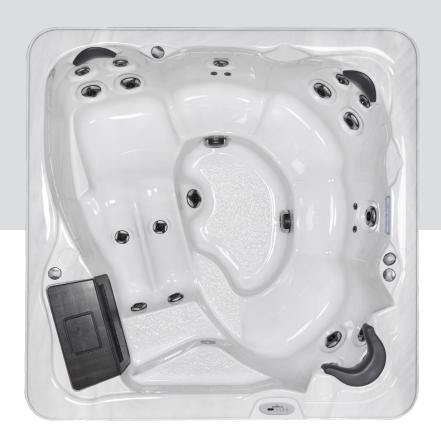

## **Classic Collection 780S**

6 adults, no lounge

198 x 198 x 91 cm

1.268 Litres