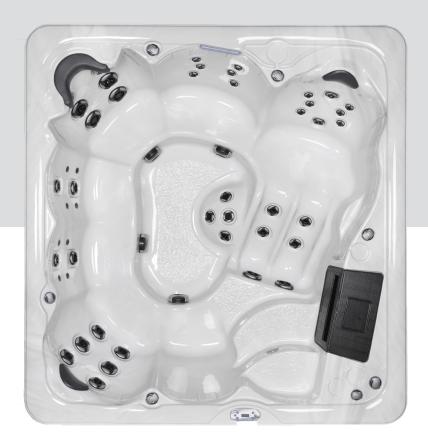

## **Classic Collection 980S**

7 adults, no lounge

229 x 239 x 91 cm 492 kg (empty weight)

1.753 Litres