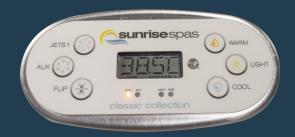

#### **Control Panel**

This system comes with a sleek control panel. It has an simple, yet extensive menu and the intuitive user navigation makes it easy to set the spa the way you like. It has a large back-lit LCD screen, reading easier than ever.