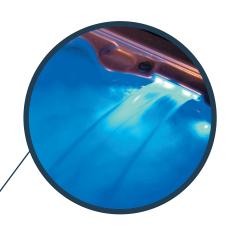

#### **LED Lit Waterfall**

Enjoy a relaxing massage while listening to the soothing sounds of the LED lit waterfall.

## LED interior lighting

Enjoy your favourite mix of colour! The luminescent LED perimeter lights create a dramatic effect below the waters' surface.