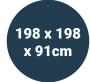

## **Classic Collection 780S**

6 adults, no lounge

198 x 198 x 91 cm

1.268 Litres