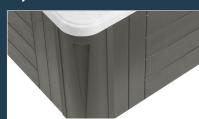

#### **Cabinet colours**

Sunrise Spas Polysteel Exterior Cabinetry is a state of the art wood-alternative material that has the look and feel of natural wood without the maintenance. The material is impact resistant, impervious to weather or insect damage and will never splinter, crack or rot. The attractive exterior locks in heat and seals out cold air - providing a beautiful look and feel.

Black

Espresso

Grey