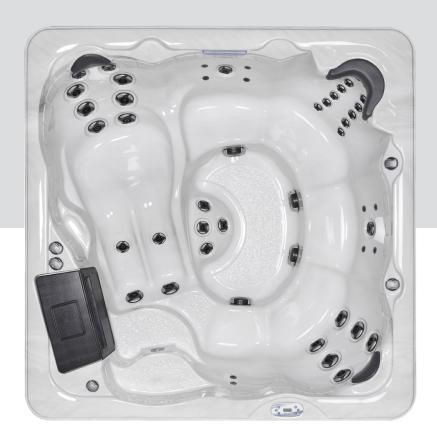

## **Classic Collection 880S**

6 adults, no lounge

213 x 213 x 91 cm

1.416 Litres

#### **Features**

- · 49 Two-Tone Hydrotherapy Jets
- Two-Tone Air Controls
- · LED Multi-Colour Safety Light
- · LED Interior Lighting
- · LED Illuminated Waterfall
- · Exterior Ambiance Lighting
- Black 13 x 8 cm Tapered Thermal Weathershield Cover

#### **Equipment**

- User Friendly, Long Lasting Balboa Controls
- Two 2.2Kw Dual Speed Jet Pumps
- · 3Kw Heating System
- 2 x 50 SQ FT Filtration System

#### **Structure**

- · ABS Capped Bottom Tray
- · Galvanized SureSteel Support Structure
- · Polysteel Exterior Cabinetry
- · GreenGuard Roxul Insulation

- · Deluxe Acrylic Colour Upgrade
- · Wi-Fi module
- · AquaNova water treatment system
- · Bluetooth Audio system
- Factory Installed Ozone generator
- · Stainless Steel jets\*
- · AquaNova standard factory installed\*
- · LED-Lighted deck controls