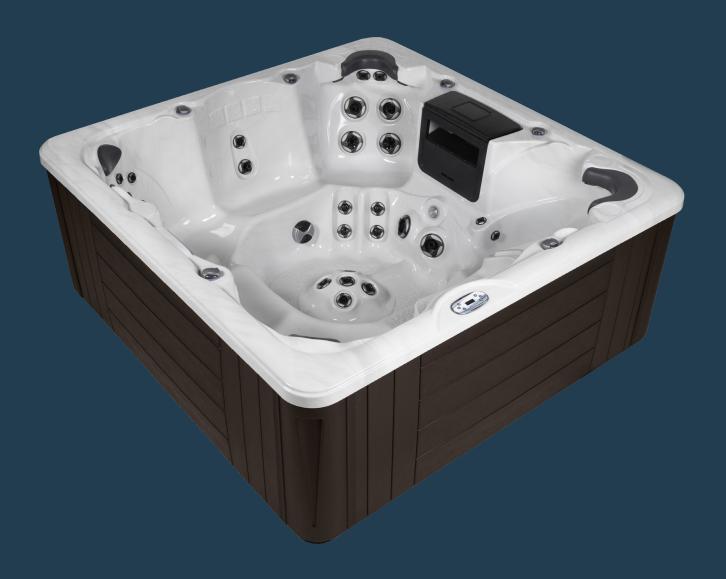

## **Hydrotherapy jets**

A variety of jet sizes and internal styles are used in unique seating patterns to achieve superior hydrotherapy in individual spa models. Therefore, not every jet described or pictured below is in every model. Not all jet internal styles are available in all jet sizes.

To adjust the water volume, simply turn the jet face clockwise to the off position or counter clockwise to the maximum position. If you move too hard to maximum you will release the internal from the jet body.

## **Classic Collection 670S**

2 adults, with lounge

#### **Features**

- 18 Two-Tone Hydrotherapy Jets
- Two-Tone Air Controls
- · LED Multi-Colour Safety Light
- · LED Illuminated Waterfall
- Black 13 x 8 cm Tapered Thermal Weathershield Cover