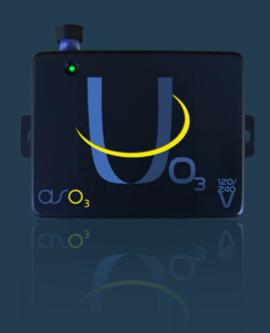

### AquaNova UV + Ozone Spa Sanitizer\*

#### **Technology**

With the unique combination of ozone (O3) and UV-C technologies, AquaNova is the ultimate solution for water sanitation in one compact and simple system. Providing the water quality and spa care one could expect from chlorine/salt water systems, AquaNova has more sanitizing power, better reliability, and less hassle, all while significantly reducing residual chlorine consumption to deliver the most advanced sanitation potential available.

#### Innovation

The Patent Pending built-in venturi injector system provides superior water – ozone – uv mixing for even greater water quality. It will also save you space, time and money in production costs. Simply plumb one tube in and one tube out. No separate injector plumbing required. Built-in fault detection and lamp life timer software takes the guesswork out and ensures the system is operating at its optimum.

#### How it works

The ozone is produced first, and then exposed to UV light. Once exposed to the UV light, the O3 is converted to hydrogen peroxide, which is further converted to hydroxyl radicals. As an oxidizer, hydroxyl radicals have been found to be more potent than hydrogen peroxide or ozone and much more powerful than chlorine. This is true synergy in that the whole is greater than the sum of its parts. Scientists conducted an experiment to determine if using UV and ozone together results in better bacterial reduction than UV or ozone alone. Scientists have found that the amount of UV & ozone needed to complete this task was far less when used together, than when used alone.