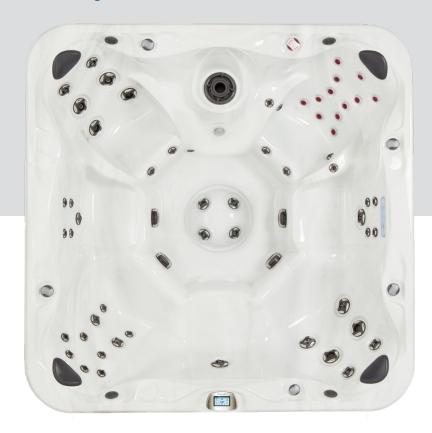

#### **Features**

- · Smart Touch Panel
- · 40 Two-Tone Stainless Steel Jets
- · Two-Tone Air Injection Controllers
- · Air-X Seat
- · LED Illuminated Waterfall & Cupholders
- · LED Multi-Colour Safety Light & Deck Controls
- · LED Exterior Ambiance Lighting
- · LED Interior Lighting
- Deluxe Water Management System (O3/UV)
- · Wall Scrubbing Fitting
- Black 13 x 8 cm Tapered Thermal Weathershield Cover

6 adults, with lounge

201 x 201 x 91 cm

1.108 Litres