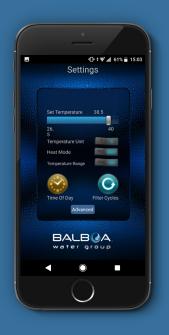

## Superior control by Balboa watergroup

An advanced, state of the art spa controller provides the ultimate in ease of use, safety and reliability for every spa user. The Powerworks™ with M7 technology is a revolutionary new hardware/software platform that completely eliminates mechanical sensor switches and remote through-wall temperature sensors.

#### Smart Touch Panel

The Sunrise Spas advanced SmartTouch control panels are easy to read and allow you, with the tap of your finger, to change the temperature, adjust lighting or control your massage. Unlike your smart devices this control works even when wet.

#### Wireless Connectivity

Sunrise Spas now puts your spa's controls in the palm of your hand. Simply download the free app, sync to your home's WiFi system and enjoy complete control. Preset temperature, set filter cycles to save money, or get it ready from the comfort of your home before heading out to enjoy a relaxing spa experience.