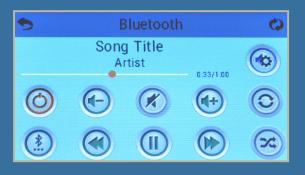

## Music to your ears\*

When you choose a model from the Sunrise Spas Inspiration Collection it will be complemented with Balboa's latest development in spa audio, the bba2, exactly the Bluetooth audio solution you need for your spa. bba™ can be controlled via your smart device or topside panel (spaTouch™1, spaTouch™2). Listen to your favourite tunes playlist or stream music from your smart device and control it from the convenience of easy to use menus.

#### Audio Entertainment

Enjoy an unprecedented amount of choice when it comes to entertainment. With millions of songs to choose from, you can easily stream them through the Bluetooth connection without relying on any additional hardware! Pick some mood music or easily personalize a family member's favourite station or playlist while you relax in the hot tub, and enjoy an immersive musical experience!