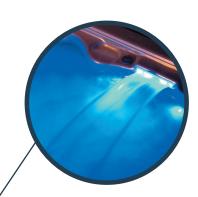

#### **LED Lit Waterfall**

Enjoy a relaxing massage while listening to the soothing sounds of the LED lit waterfall.