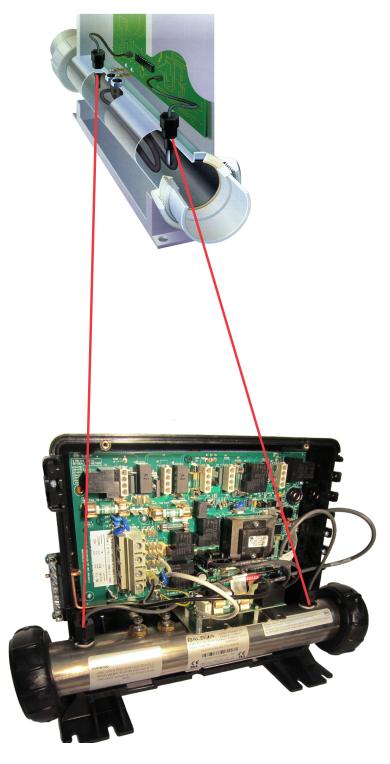

## Superior control by Balboa watergroup

An advanced, state of the art spa controller provides the ultimate in ease of use, safety and reliability for every spa user. The Powerworks™ with M7 technology is a revolutionary new hardware/software platform that completely eliminates mechanical sensor switches and remote through-wall temperature sensors.

The M7 platform features two identical solid state sensors that mount inside the heater manifold. These "Smart Sensors" accurately and reliably measure water temperature while monitoring critical water conditions without the possibility of failure due to mechanical switch malfunction.