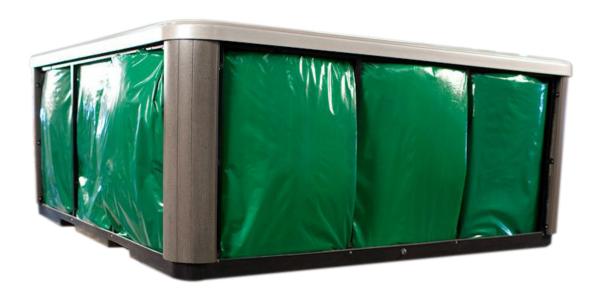

The plastic corners ensure that every frame is assembled easily, quickly and always to factory specification.

The third component of our system is the polysteel cabinet system. The polysteel system provides superior insulating properties and unprecedented sound blocking characteristics. In addition to being completely resistant to rotting, cracking and peeling, our maintenance free cabinet has the look and feel of real wood.

# Green Guard Roxul Insulation

Every Sunrise spa is insulated with our proprietary Green Guard Roxul Insulation.

This method of insulation captures and recirculates the spa's own heat energy throughout the interior cabinet, reducing the demand on the heater – saving you money.

Other benefits of our proprietary insulation:

Won't absorb or retain moisture, like traditional spray foam insulation does, preventing mold and mildew build-up.

Superior noise absorption makes Sunrise hot tubs some of the quietest spas on the market.