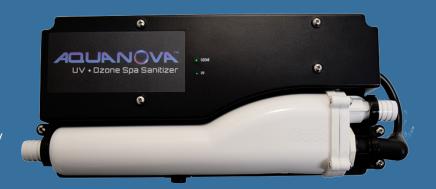

### AquaNova UV + Ozone Spa Sanitizer

#### Technology

With the unique combination of ozone (O3) and UV-C technologies, AquaNova is the ultimate solution for water sanitation in one compact and simple system. Providing the water quality and spa care one could expect from chlorine/salt water systems, AquaNova has more sanitizing power, better reliability, and less hassle, all while significantly reducing residual chlorine consumption to deliver the most advanced sanitation potential available.

#### **Innovation**

The Patent Pending built-in venturi injector system provides superior water – ozone – uv mixing for even greater water quality. It will also save you space, time and money in production costs. Simply plumb one tube in and one tube out. No separate injector plumbing required. Built-in fault detection and lamp life timer software takes the guesswork out and ensures the system is operating at its optimum.

#### How it works

The ozone is produced first, and then exposed to UV light. Once exposed to the UV light, the O3 is converted to hydrogen peroxide, which is further converted to hydroxyl radicals. As an oxidizer, hydroxyl radicals have been found to be more potent than hydrogen peroxide or ozone and much more powerful than chlorine. This is true synergy in that the whole is greater than the sum of its parts. Scientists conducted an experiment to determine if using UV and ozone together results in better bacterial reduction than UV or ozone alone. Scientists have found that the amount of UV & ozone needed to complete this task was far less when used together, than when used alone.