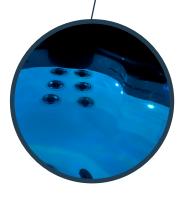

## LED interior lighting

Enjoy your favourite mix of colour! The luminescent LED-Spots create a dramatic effect below the waters' surface.