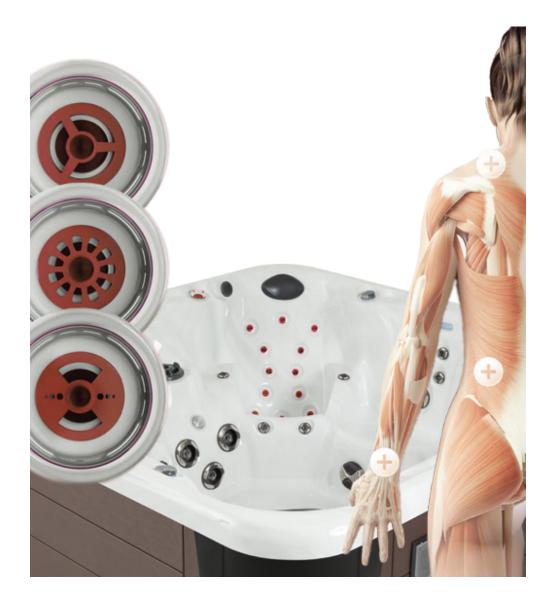

# Harness the power of airnetic technology

The Air-X seat is a completely new therapy experience available from Inspiration Spas. It is a precision soft tissue massage that provides essential therapy for sensitive areas. Perfect for neck and shoulders, wrists, feet, ankles and paraspinal.

Air-X infuses the soft feel of air and water with kinetic power derived from jet engine technology. It is an air mixing technology without the need for those noisy air blowers, delivering an efficient and powerful performance. Spa jets can offer power and precision, but Air-X is something completely different. Utilizing Airnetic engineering, Air-X mixes the water output of a jet with 80% air, for a jet stream that is both soft and powerful. By combining three flow patterns with stimulating reflexology, sore muscles and tired joints are soothed and rejuvenated.