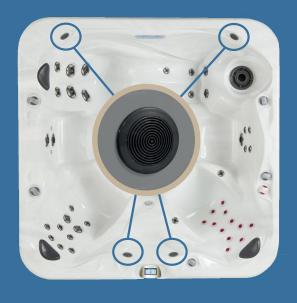

#### Fully Integrated Speakers

Four fully integrated speakers provide crisp clear fidelity for your listening enjoyment, the placement of these speakers ensures a surround sound experience.

#### Subwoofer

Music is not complete without the feel. With the powerful subwoofer, integrated directly into your spas structure, sound will resonate through the spa, so you don't only hear but also feel your music.