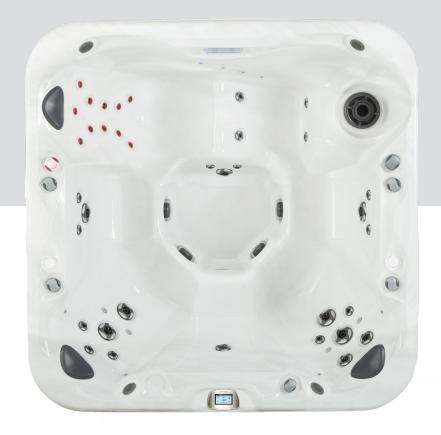

Steel Jets
- · Two-Tone Air Injection Controllers
- · Air-X Seat
- · LED Illuminated Waterfall & Cupholders
- · LED Multi-Colour Safety Light & Deck Controls
- · LED Exterior Ambiance Lighting
- · LED Interior Lighting
- Deluxe Water Management System (O3/UV)
- · Wall Scrubbing Fitting
- Black 13 x 8 cm Tapered Thermal Weathershield Cover

#### **Structure**

- Capped Bottom Tray
- · Galvanized SureSteel Support Structure
- Polysteel Exterior Cabinetry
- · GreenGuard Roxul Insulation

#### **Equipment**

- · User Friendly, Balboa Touch Screen Controls
- Two 2.2Kw Dual Speed Jet Pumps
- · 3Kw Heating System
- 75 SQ FT Filtration System

- · Deluxe Acrylic Colour Upgrade
- Heated Blower with Aromatherapy
- · bba2 Bluetooth Audio System
- · Deluxe Wi-Fi Systems Controller
- Highwood upgrade



6 adults, with lounge

201 x 201 x 91 cm



1.108 Litres

#### **Features**

- · Smart Touch Panel
- · 39 Two-Tone Stainless Steel Jets
- Two-Tone Air Injection Controllers
- · Air-X Seat
- · LED Illuminated Waterfall & Cupholders
- · LED Multi-Colour Safety Light & Deck Controls
- · LED Exterior Ambiance Lighting
- · LED Interior Lighting
- Deluxe Water Management System (O3/UV)
- · Wall Scrubbing Fitting
- Black 13 x 8 cm Tapered Thermal Weathershield Cover

#### **Structure**

- Capped Bottom Tray
- · Galvanized SureSteel Support Structure
- · Polysteel Exterior Cabinetry
- · GreenGuard Roxul Insulation

#### **Equipment**

- · User Friendly, Long Lasting Balboa Controls
- Two 2.2Kw Dual Speed Jet Pump
- · 3Kw Heating System
- 75 SQ FT Filtration System

- · Deluxe Acrylic Colour Upgr