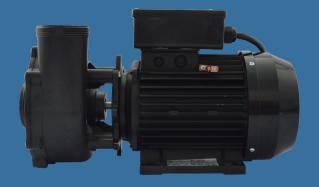

#### WaterWay 2.2Kw Dual Speed Pump

WaterWay designed with two speed motors that have four sets of insulated windings for increased efficiency and a 56-frame motor for added strength, cooler operating temperature and longer motor life.