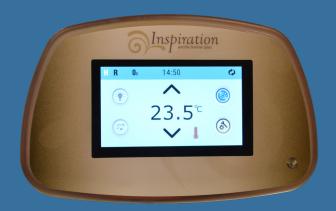

#### Smart Touch Panel

The Sunrise Spas advanced SmartTouch control panels are easy to read and allow you, with the tap of your finger, to change the temperature, adjust lighting or control your massage. Unlike your smart devices this control works even when wet.