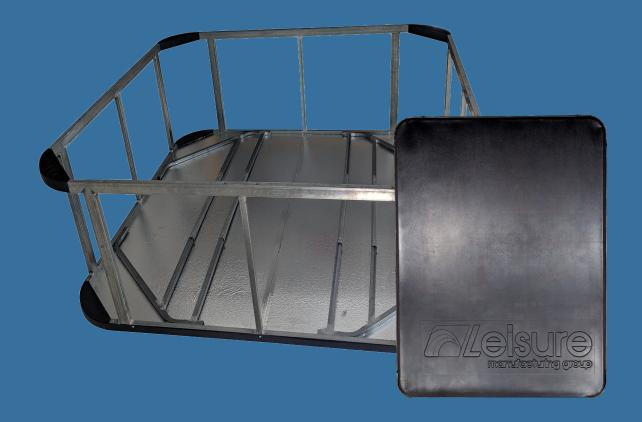

# Strength and stability from the inside out

Every Inspiration spa starts with a solid foundation. Our polyethylene ABS Capped Bottom Tray seals out critters and moisture while sealing in the heat.

Integrated into the ABS Capped Bottom Tray is our galvanized steel frame. Engineered to provide the strength and stability required to support over 3200 kg. Unlike wood frames, our galvanized steel structure is built to last. Not only is it 10 times stronger than wood, it will not crack, warp or rot and unlike wood it will not sustain termites or rodents.

The plastic corners ensure that every frame is assembled easily, quickly and always to factory specification.

The third component of our system is the polysteel cabinet system. The polysteel system provides superior insulating properties and unprecedented sound blocking characteristics. In addition to being completely resistant to rotting, cracking and peeling, our maintenance free cabinet has the look and feel of real wood.