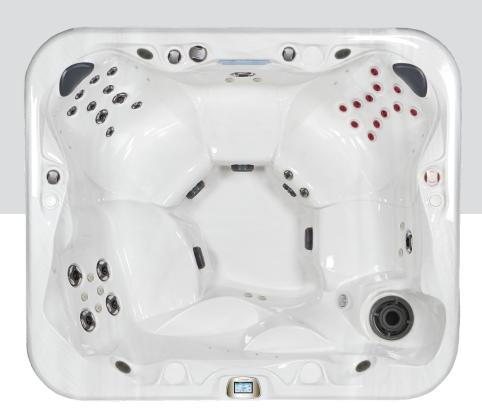

#### **Features**

- · Smart Touch Panel
- 51 Two-Tone Stainless Steel Jets
- · Two-Tone Air Injection Controllers
- · Air-X Seat
- · LED Illuminated Waterfall & Cupholders
- · LED Multi-Colour Safety Light & Deck Controls
- · LED Exterior Ambiance Lighting
- · LED Interior Lighting
- Deluxe Water Management System (O3/UV)
- · Wall Scrubbing Fitting
- Black 13 x 8 cm Tapered Thermal Weathershield Cover

#### **Structure**

- Capped Bottom Tray
- · Galvanized SureSteel Support Structure
- Polysteel Exterior Cabinetry
- · GreenGuard Roxul Insulation

#### **Equipment**

- · User Friendly, Balboa Touch Screen Controls
- Two 2.2Kw Dual Speed Jet Pumps
- · 3Kw Heating System
- 75 SQ FT Filtration System

- · Deluxe Acrylic Colour Upgrade
- · Heated Blower with Aromatherapy
- · bba2 Bluetooth Audio System
- · Deluxe Wi-Fi Systems Controller
- Highwood upgrade

7 adults

218 x 218 x 91 cm

1.280 Litres