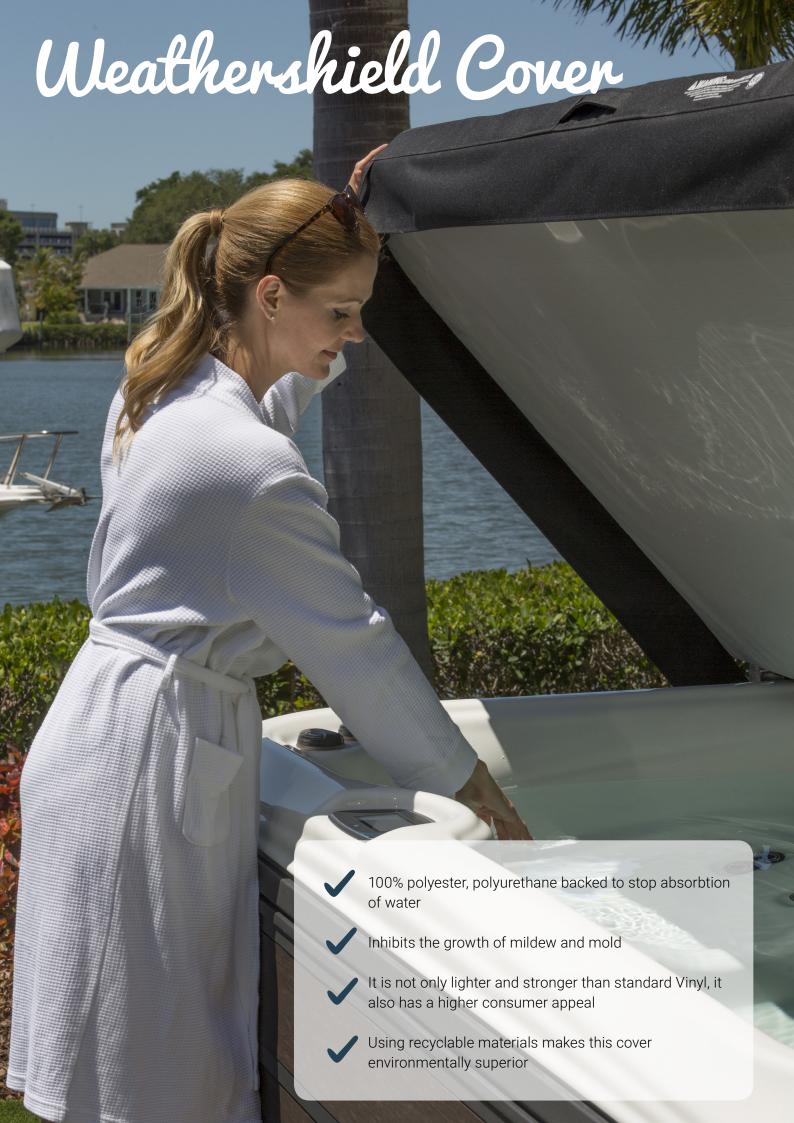

#### **Features**

- · Smart Touch Panel
- · 40 Two-Tone Stainless Steel Jets
- · Two-Tone Air Injection Controllers
- · Air-X Seat
- · LED Illuminated Waterfall & Cupholders
- · LED Multi-Colour Safety Light & Deck Controls
- · LED Exterior Ambiance Lighting
- · LED Interior Lighting
- Deluxe Water Management System (O3/UV)
- · Wall Scrubbing Fitting
- Black 13 x 8 cm Tapered Thermal Weathershield Cover

#### **Features**

- · Smart Touch Panel
- · 39 Two-Tone Stainless Steel Jets
- Two-Tone Air Injection Controllers
- · Air-X Seat
- · LED Illuminated Waterfall & Cupholders
- · LED Multi-Colour Safety Light & Deck Controls
- · LED Exterior Ambiance Lighting
- · LED Interior Lighting
- Deluxe Water Management System (O3/UV)
- · Wall Scrubbing Fitting
- Black 13 x 8 cm Tapered Thermal Weathershield Cover

#### **Features**

- · Smart Touch Panel
- 51 Two-Tone Stainless Steel Jets
- · Two-Tone Air Injection Controllers
- · Air-X Seat
- · LED Illuminated Waterfall & Cupholders
- · LED Multi-Colour Safety Light & Deck Controls
- · LED Exterior Ambiance Lighting
- · LED Interior Lighting
- Deluxe Water Management System (O3/UV)
- · Wall Scrubbing Fitting
- Black 13 x 8 cm Tapered Thermal Weathershield Cover

#### **Features**

- · Smart Touch Panel
- 54 Two-Tone Stainless Steel Jets
- Two-Tone Air Injection Controllers
- · Air-X Seat
- · LED Illuminated Waterfall & Cupholders
- · LED Multi-Colour Safety Light & Deck Controls
- · LED Exterior Ambiance Lighting
- · LED Interior Lighting
- Deluxe Water Management System (O3/UV)
- · Wall Scrubbing Fitting
- Black 13 x 8 cm Tapered Thermal Weathershield Cover

#### **Features**

- Smart Touch Panel
- · 55 Two-Tone Stainless Steel Jets
- Two-Tone Air Injection Controllers
- · Air-X Seat
- · LED Illuminated Waterfall & Cupholders
- · LED Multi-Colour Safety Light & Deck Controls
- · LED Exterior Ambiance Lighting
- · LED Interior Lightingg
- Deluxe Water Management System (O3/UV)
- 13 x 8 cm Tapered Thermal Cover
- · Wall Scrubbing Fitting
- Black 13 x 8 cm Tapered Thermal Weathershield Cover

#### **Features**

- · Smart Touch Panel
- · 56 Two-Tone Stainless Steel Jets
- Two-Tone Air Injection Controllers
- · Air-X Seat
- · LED Illuminated Waterfall & Cupholders
- LED Multi-Colour Safety Light & Deck Controls
- · LED Exterior Ambiance Lighting
- · LED Interior Lighting
- Deluxe Water Management System (O3/UV)
- 13 x 8 cm Tapered Thermal Cover
- · Wall Scrubbing Fitting
- Black 13 x 8 cm Tapered Thermal Weathershield Cover