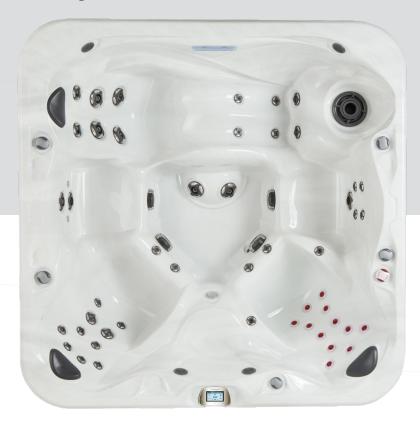

Steel Jets
- Two-Tone Air Injection Controllers
- · Air-X Seat
- · LED Illuminated Waterfall & Cupholders
- · LED Multi-Colour Safety Light & Deck Controls
- · LED Exterior Ambiance Lighting
- · LED Interior Lighting
- Deluxe Water Management System (O3/UV)
- · Wall Scrubbing Fitting
- Black 13 x 8 cm Tapered Thermal Weathershield Cover

#### **Structure**

- Capped Bottom Tray
- · Galvanized SureSteel Support Structure
- · Polysteel Exterior Cabinetry
- · GreenGuard Roxul Insulation

#### **Equipment**

- · User Friendly, Long Lasting Balboa Controls
- Two 2.2Kw Dual Speed Jet Pump
- · 3Kw Heating System
- 75 SQ FT Filtration System

- · Deluxe Acrylic Colour Upgrade
- · Heated Blower with Aromatherapy
- · bba2 Bluetooth Audio System
- Deluxe Wi-Fi Systems Controller
- Highwood upgrade



6 adults, with lounge

218 x 218 x 91 cm



1.231 Litres

#### **Features**

- · Smart Touch Panel
- 51 Two-Tone Stainless Steel Jets
- · Two-Tone Air Injection Controllers
- · Air-X Seat
- · LED Illuminated Waterfall & Cupholders
- · LED Multi-Colour Safety Light & Deck Controls
- · LED Exterior Ambiance Lighting
- · LED Interior Lighting
- Deluxe Water Management System (O3/UV)
- · Wall Scrubbing Fitting
- Black 13 x 8 cm Tapered Thermal Weathershield Cover

#### **Structure**

- Capped Bottom Tray
- · Galvanized SureSteel Support Structure
- Polysteel Exterior Cabinetry
- · GreenGuard Roxul Insulation

#### **Equipment**

- · User Friendly, Balboa Touch Screen Controls
- Two 2.2Kw Dual Speed Jet Pumps
- · 3Kw Heating System
- 75 SQ FT Filtration System

- · Deluxe Acrylic Colour Upgra